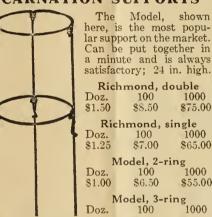

ing. Can be put on with a putty bulb or mastica machine. .........15.75 80 lbs. (5 gals.)

MASTICA

For distributing mastica, etc. Made of heavy zinc. Price, \$3.25. P. P. Wt., 2 lbs. **MASTICOTE** 

## (Greenhouse Cement)

For setting glass, stopping cracks in gutters, roofs, etc., 1 gal., \$2.50; \$11.00 per

## PERMANITE GLAZING CEMENT

Apply with a mastica machine or "Permanite" Gun.

1 gal., \$2.75; \$12.50 for 5 gals. Permanite Gun.....\$7.50

## HAMMOND'S GREENHOUSE WHITE

A superior white paint for sash bars, sash frames, etc. 1 gal., \$4.75.

## RUBBER SPRINKLERS



Spraywell Either Straight Neck or Crook Neck. Spraywell, 6 oz. cap. Wt. 8 ozs. .... \$0.85 8-oz. cap. Wt. 1 lb..... 1.00 " 10-oz. cap. Wt. 1 lb. . . . 1.25 Scollay No. 1. Wt. 1 lb. . . . . 1.50

## CARNATION SUPPORTS



\$55.00 Model, 3-ring

1000

\$75.00

1000

\$65.00

Model 2-Ring \$1.25 \$7.00 \$60.00 Support

## TREE LABELS



## PAINTED POT LABELS

|      | P                   | . P. Wt.   |        |        |
|------|---------------------|------------|--------|--------|
|      |                     | 100        | 100    | 1000   |
| 4    | inch                | 1/2 lb.    | \$0.30 | \$2.00 |
| 41/2 | inch                | 1/2 lb.    | .35    | 2.25   |
|      | inch                |            | .40    | 2.45   |
|      | inch                |            | .50    | 3.00   |
| 8    | inch                | .2 lbs.    | 1.40   | 8.50   |
| 0    | inch                | .21/2 lbs. | 1.90   | 11.50  |
| 2    | inch                | .3 lbs.    | 2.25   | 13.65  |
| 18   | inch, for field use | ,7 lbs.